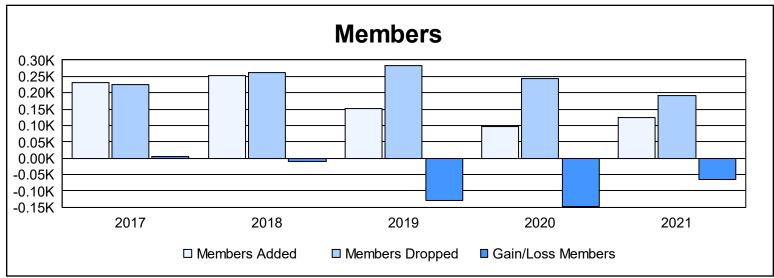

District 17 A

As of June 2021 Cumulative

| Year      | New<br>Clubs | Dropped<br>Clubs | Gain/<br>Loss<br>Clubs | New<br>Members | Charter<br>Members | Reinstate<br>Members | Transfer<br>Members | Total<br>Member<br>Added | Total<br>Members<br>Dropped | Gain/<br>Loss<br>Members |
|-----------|--------------|------------------|------------------------|----------------|--------------------|----------------------|---------------------|--------------------------|-----------------------------|--------------------------|
| 2016-2017 | 0            | 1                | -1                     | 202            | 1                  | 13                   | 14                  | 230                      | 226                         | 4                        |
| 2017-2018 | 1            | 1                | 0                      | 215            | 22                 | 3                    | 12                  | 252                      | 263                         | -11                      |
| 2018-2019 | 0            | 5                | -5                     | 130            | 0                  | 5                    | 18                  | 153                      | 283                         | -130                     |
| 2019-2020 | 0            | 3                | -3                     | 79             | 0                  | 4                    | 13                  | 96                       | 244                         | -148                     |
| 2020-2021 | 0            | 2                | -2                     | 116            | 0                  | 4                    | 4                   | 124                      | 190                         | -66                      |
| Average   | 0            | 2                | -2                     | 148            | 5                  | 6                    | 12                  | 171                      | 241                         | -70                      |