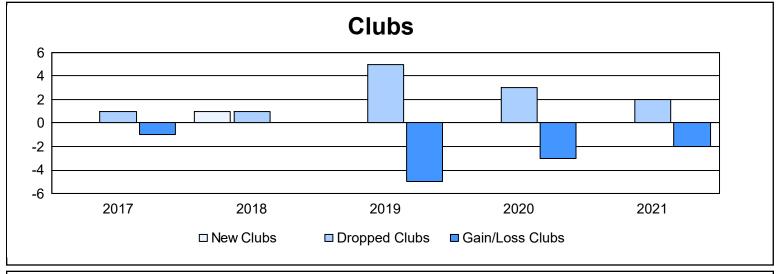

District 17 A

As of June 2021 Cumulative

| Year      | New<br>Clubs | Dropped<br>Clubs | Gain/<br>Loss<br>Clubs | New<br>Members | Charter<br>Members | Reinstate<br>Members | Transfer<br>Members | Total<br>Member<br>Added | Total<br>Members<br>Dropped | Gain/<br>Loss<br>Members |
|-----------|--------------|------------------|------------------------|----------------|--------------------|----------------------|---------------------|--------------------------|-----------------------------|--------------------------|
| 2016-2017 | 0            | 1                | -1                     | 202            | 1                  | 13                   | 14                  | 230                      | 226                         | 4                        |
| 2017-2018 | 1            | 1                | 0                      | 215            | 22                 | 3                    | 12                  | 252                      | 263                         | -11                      |
| 2018-2019 | 0            | 5                | -5                     | 130            | 0                  | 5                    | 18                  | 153                      | 283                         | -130                     |
| 2019-2020 | 0            | 3                | -3                     | 79             | 0                  | 4                    | 13                  | 96                       | 244                         | -148                     |
| 2020-2021 | 0            | 2                | -2                     | 116            | 0                  | 4                    | 4                   | 124                      | 190                         | -66                      |
| Average   | 0            | 2                | -2                     | 148            | 5                  | 6                    | 12                  | 171                      | 241                         | -70                      |